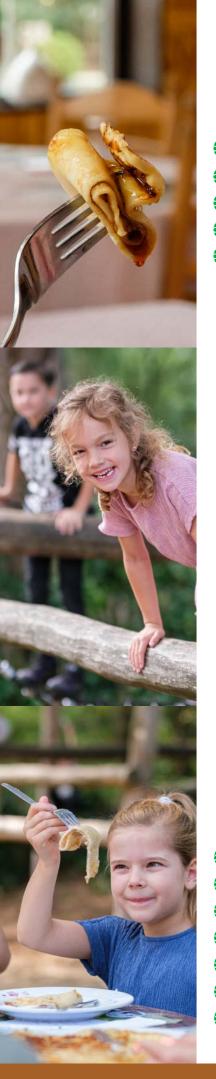

## Welcome

A warm welcome to the Rheezerbelten, the pancake restaurant where every pancake still traditional way is baked: just in the pan on the stove.

Pure natural or all the way to your own preference with sweet or savory ingredients: everything is possible.

#### **Pancakes**

Traditionally baked, just in the pan on the fire.

With a freshly made dough of own recipe. And you can taste that! You can choose from a large number of variations with sweet or savory ingredients or combinations thereof. Also highly recommended: our region pancake and pancakes of the world.

Prefer your own favorite compiling? That can of course! We can the natural pancake dress up with as many ingredients as you like.

By default, our pancakes are served with homemade syrup, powdered sugar and white sugar. If you prefer you can order brown sugar of granulated sugar.