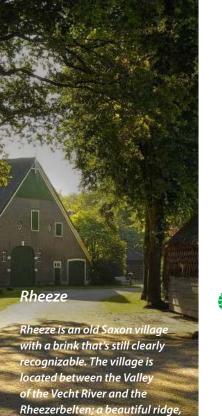

Vegetarian or adaptable for vegetarians

covered with Heather, oak scrub

and pine. The varied landscape is formed by the high rolling

esgrounds, meadows, bushes and old fighting pits with a variety of water plants.

#### The Vechtdal

The Overijssel Vechtdal includes roughly the area along the Vecht between the border of Drenthe in the direction of Zwolle and Staphorst. The river wends all winding way through the beautiful countryside and passes through picturesque villages, estates, forests, and heaths. A landscape in which continues times have been preserved and where you have plenty of space and tranquility.